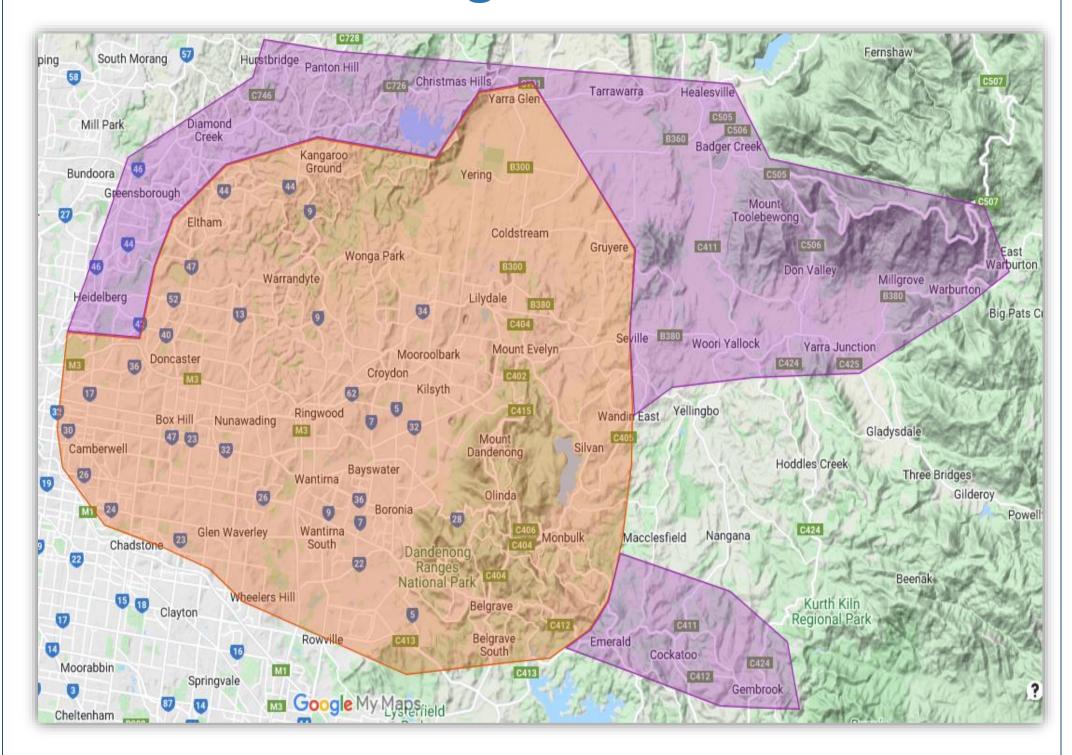

### Home Visiting Catchment Area

Oncology HITH Home Visiting Catchment Area

Patients who reside in these areas require a conversation with the Clinical Coordinator to discuss if Oncology HITH has scope to provide home visits