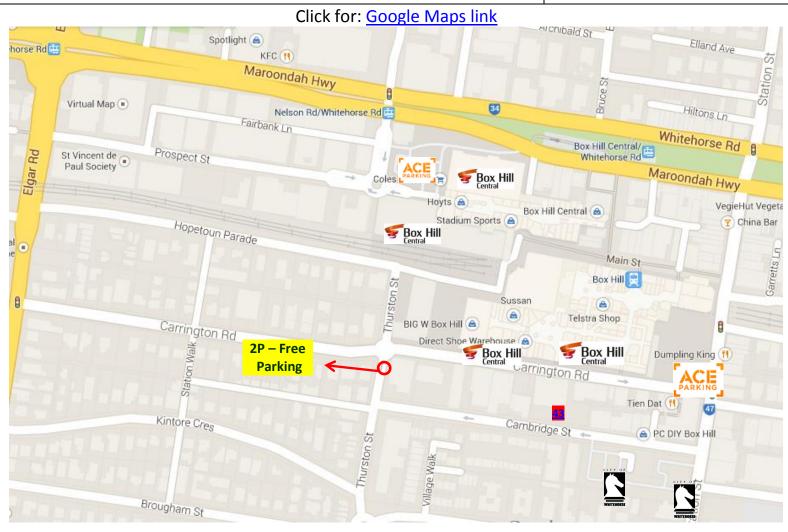

## **Parking at Box Hill Central**

| Carrington Rd / Cambridge St on-street parking (ticketed); Cambridge Street off street car park | \$2.30/hour (coins, credit card) | WHITEMOEK               |
|-------------------------------------------------------------------------------------------------|----------------------------------|-------------------------|
| Ace Parking: on north-west corner of Carrington Rd & Station St; entry via Carrington Rd Link   | \$2.00/hour                      | ACE                     |
| Box Hill Central Shopping Centre parking (under cover and rooftop), entry via Carrington Rd     | \$1.00/3 hours                   | <b>Sox Hill</b> Central |
| 2-hour on-street parking: Carrington Rd, west of roundabout/corner of Thurston St               | Free                             | 2P <b>←</b> ○           |