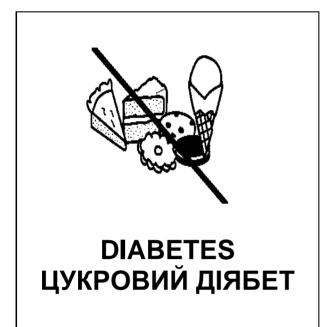

#### Level of Pain СТУПІНЬ БОЛЮ

 1
 2
 3
 4
 5
 6
 7
 8
 9
 10

 НЕ ДУЖЕ БОЛИТЬ

GOOD TEETH ЗДОРОВІ ЗУБИ

BAD TEETH HE3ДОРОВІ ЗУБИ