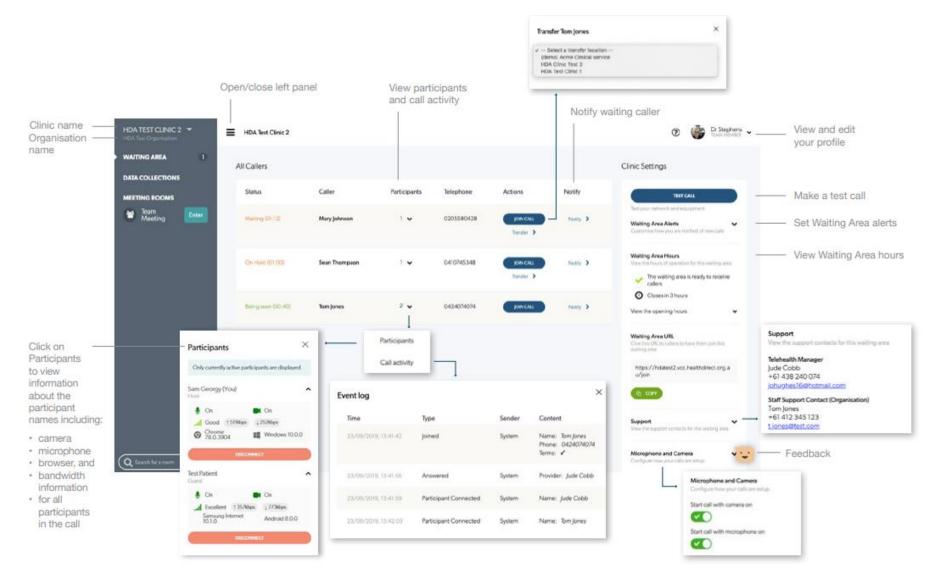

## **TELEHEALTH FOR CLINICIANS**

## Navigating the Waiting Area Dashboard (for more information, click here)