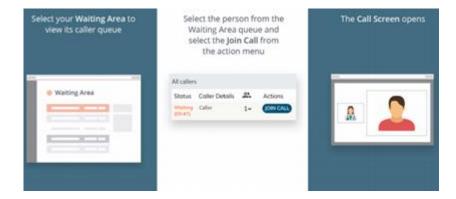

| ~    |
| <ul> <li>Alcohol and Drug<br/>Treatment (Turning Point)</li> </ul> |                                                                                                                                                                                                                                                 |      |
|                                                                    | Eastern Health healthcare professionals                                                                                                                                                                                                         | ~    |

## **Enter your Virtual Clinic**



# **Information Sheet**

## **TELEHEALTH FOR CLINICIANS**

### Navigating the Video Call Screen (for more information, click here)



Invite another person to the current call, via email or text

easternhealth

another Waiting Area (only

Share document camera Add a grid view (2 panes) Add a grid view (3 panes) Request a camera



# **Information Sheet**

## **TELEHEALTH FOR CLINICIANS**

## Navigating the Waiting Area Dashboard (for more information, click here)