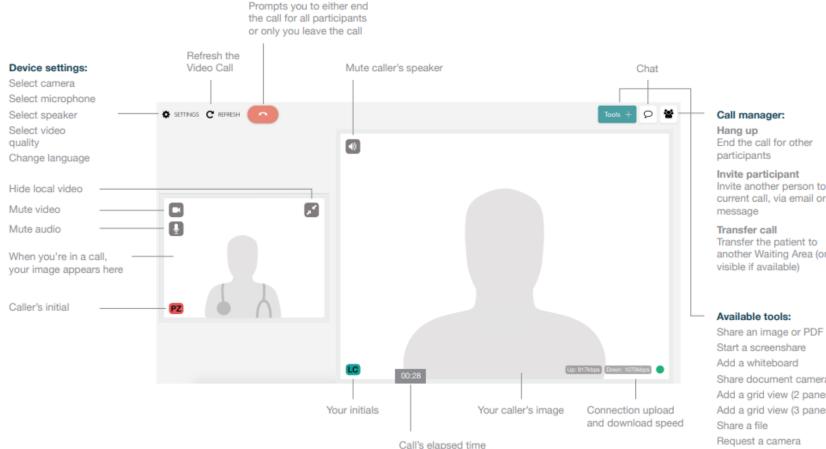

### Navigating the Video Call Screen (for more information, click here)

Invite another person to the current call, via email or text

easternhealth

another Waiting Area (only

Share document camera Add a grid view (2 panes) Add a grid view (3 panes) Request a camera