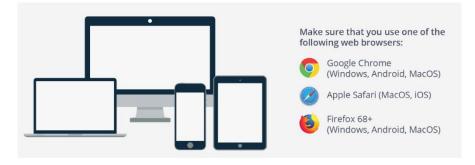

#### Select Eastern Health Healthcare Professionals

| > A–Z Service Directory                                            | Telehealth                                                                                                                                                                                                                                      |      |
|--------------------------------------------------------------------|-------------------------------------------------------------------------------------------------------------------------------------------------------------------------------------------------------------------------------------------------|------|
| > Aboriginal Health                                                | Welcome to Telehealth at Eastern Health.                                                                                                                                                                                                        |      |
| <ul> <li>Specialist (Outpatients)<br/>Clinics</li> </ul>           | Telehealth connects patients and health care providers to each other, without the need for travelling to Eas<br>Health facilities. This will reduce your time, costs and stress associated with travelling to an appointment.                   | tern |
| > Patient Accounts Services                                        | A telehealth appointment is just like a normal appointment; only the health care provider you will be seeing<br>speaking with is on a monitor or TV screen. You will be able to see, hear and talk to them as if they were in t<br>room as you. |      |
| <ul> <li>Eastern Centre Against<br/>Sexual Assault</li> </ul>      | For more information about Telehealth, download our <u>information brochure</u> or <u>troubleshooting guide</u> .                                                                                                                               |      |
| > Allied Health Services                                           | Please test the your computer set-up prior to each consultation.<br>Please note: you must use Google Chrome as your browser for Telehealth to operate correctly.                                                                                |      |
| > Maternity Services                                               | Help and Support: Should you require any assistance, please contact the clinic via the phone number on yo<br>appointment letter.                                                                                                                | ur   |
| > Mental Health Services                                           | appointment letter.                                                                                                                                                                                                                             |      |
| > Language Services                                                | Test call to check your equipment                                                                                                                                                                                                               | ~    |
| > Imaging Services                                                 |                                                                                                                                                                                                                                                 |      |
| > Pathology                                                        | Patients Telehealth Clinics                                                                                                                                                                                                                     | ~    |
| <ul> <li>Alcohol and Drug<br/>Treatment (Turning Point)</li> </ul> |                                                                                                                                                                                                                                                 |      |
|                                                                    | Eastern Health healthcare professionals                                                                                                                                                                                                         | ~    |