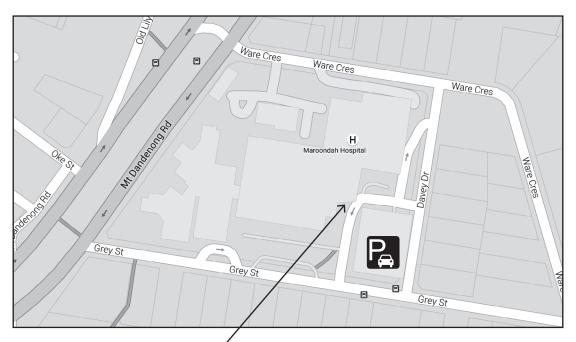

#### Parking:

Off street parking is available in the multilevel car park accessible off Davey Drive for which a fee is charged. Restricted 2 hour street parking is available in the surrounding streets.